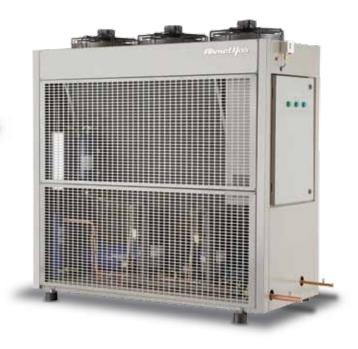

Multi Compressor Sets with range of capacity. for Hypermarket, Supermarket and Cold Rooms. Performance guaranteed mass production Design depend on project. ADAP-KOOL, CAREL, ELREHA control system application.

Due to the high operating costs it is important to prefer multi compressor sets. Small space requirement. Optimum dimensions and performance. Optimum COP and Energy Consumption. Production possibilities with hermetic, screw, semi hermetic and scroll compressors. R 22, R 404A, R 134A, R407F refrigerant applications in production