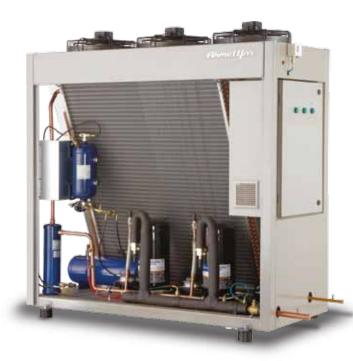

Multi Compressor Sets with range of capacity. for Hypermarket, Supermarket and Cold Rooms. Performance guaranteed mass production Design depend on project. ADAP-KOOL, CAREL, ELREHA control system application.

Due to the high operating costs it is important to prefer multi compressor sets. Small space requirement. Optimum dimensions and performance. Optimum COP and Energy Consumption. Production possibilities with hermetic, screw, semi hermetic and scroll compressors. R 22, R 404A, R 134A, R407F refrigerant applications in production