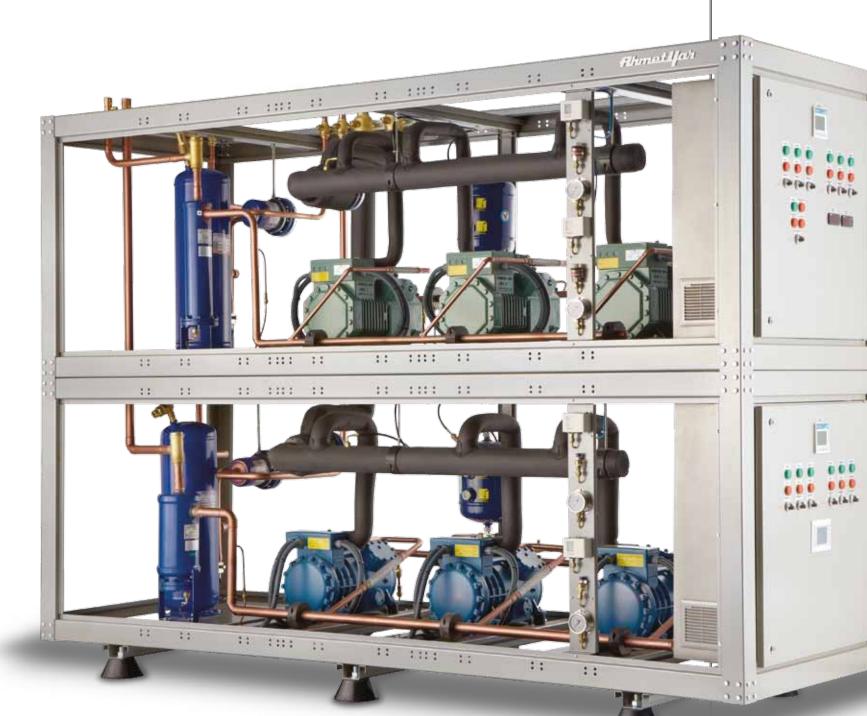

Multi Compressor Sets with range of capacity. for Hypermarket, Supermarket and Cold Rooms. Performance guaranteed mass production Design depend on project. ADAP-KOOL, CAREL, ELREHA control system application.

Due to the high operating costs it is important to prefer multi compressor sets. Small space requirement. Optimum dimensions and performance. Optimum COP and Energy Consumption. Production possibilities with hermetic, screw, semi hermetic and scroll compressors. R 22, R 404A, R 134A, R407F refrigerant applications in production