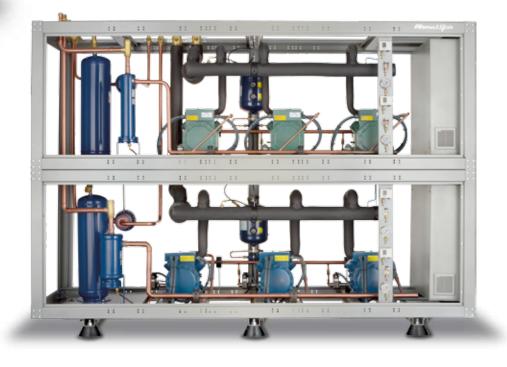

Multi Compressor Sets with range of capacity. for Hypermarket, Supermarket and Cold Rooms. Performance guaranteed mass production Design depend on project. ADAP-KOOL, CAREL, ELREHA control system application.

Due to the high operating costs it is important to prefer multi compressor sets. Small space requirement. Optimum dimensions and performance. Optimum COP and Energy Consumption. Production possibilities with hermetic, screw, semi hermetic and scroll compressors. R 22, R 404A, R 134A, R407F refrigerant applications in production