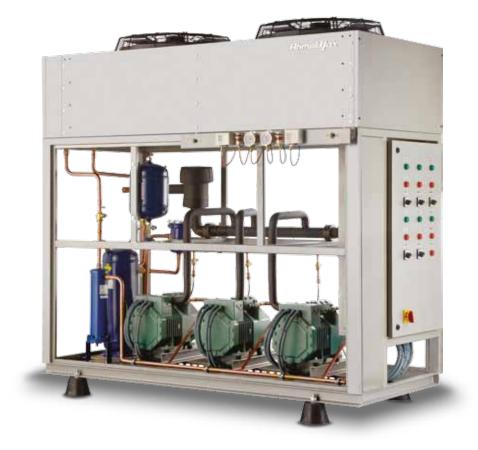

Multi Compressor Sets with range of capacity. for Hypermarket, Supermarket and Cold Rooms. Performance guaranteed mass production Design depend on project. ADAP-KOOL, CAREL, ELREHA control system application.

Due to the high operating costs it is important to prefer multi compressor sets. Small space requirement. Optimum dimensions and performance. Optimum COP and Energy Consumption. Production possibilities with hermetic, screw, semi hermetic and scroll compressors. R 22, R 404A, R 134A, R407F refrigerant applications in production